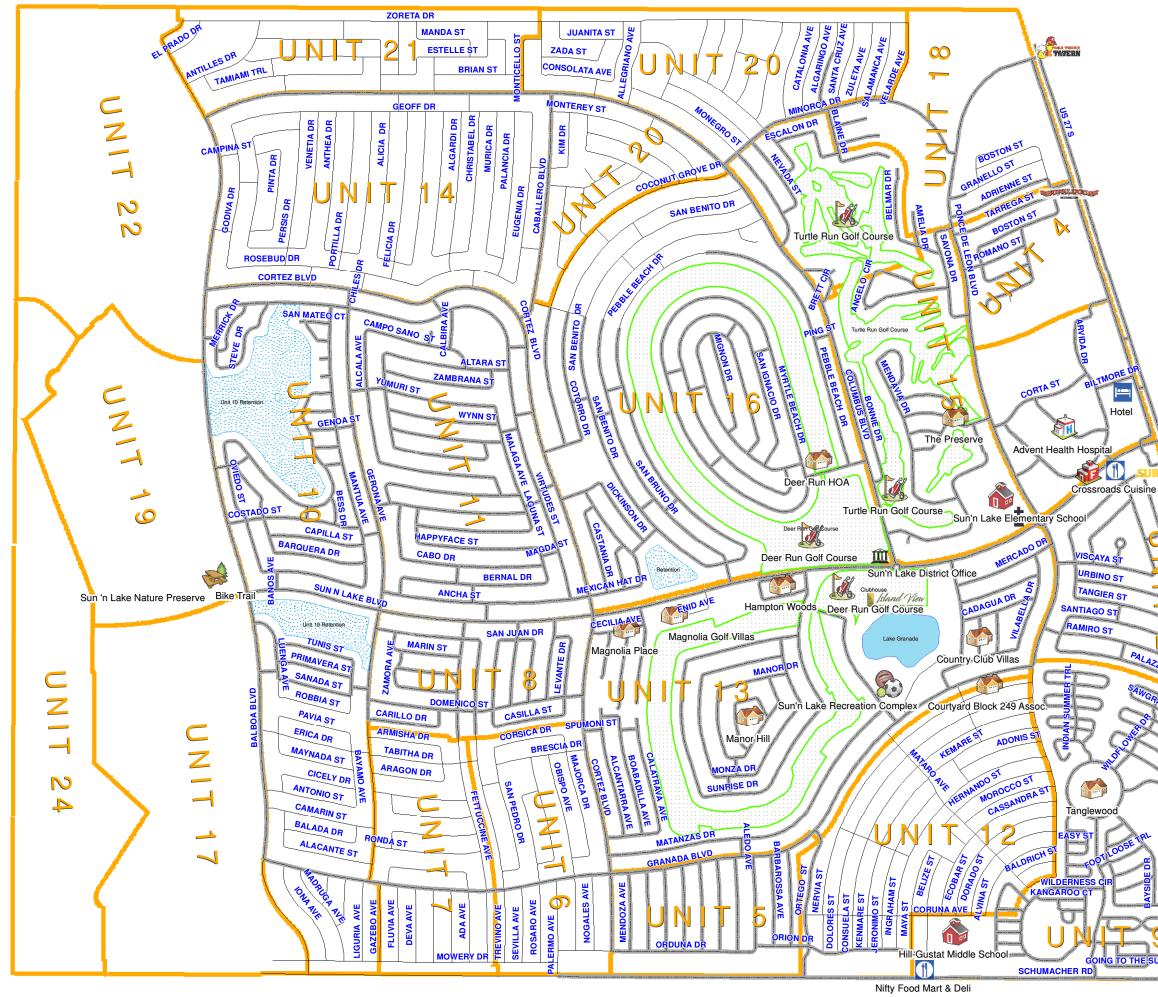

MAP SUBJECT TO ERRORS. THIS MAP SHOULD BE USED FOR ILLUSTRATIVE PURPOSES ONLY.

SUN'N LAKE FLORIDA'S CENTERPIECE COMMUNITY

# Legend

Symbols

| <b> </b>                                                                                                                                                                                                                                                                                                                                                                                                                                                                                                                                                                                                                                                                                                                                                                                                                                                                                                                                                                                        | Hotel                                                                     |
|-------------------------------------------------------------------------------------------------------------------------------------------------------------------------------------------------------------------------------------------------------------------------------------------------------------------------------------------------------------------------------------------------------------------------------------------------------------------------------------------------------------------------------------------------------------------------------------------------------------------------------------------------------------------------------------------------------------------------------------------------------------------------------------------------------------------------------------------------------------------------------------------------------------------------------------------------------------------------------------------------|---------------------------------------------------------------------------|
| 8                                                                                                                                                                                                                                                                                                                                                                                                                                                                                                                                                                                                                                                                                                                                                                                                                                                                                                                                                                                               | Community/Recreation Center                                               |
| t                                                                                                                                                                                                                                                                                                                                                                                                                                                                                                                                                                                                                                                                                                                                                                                                                                                                                                                                                                                               | Church                                                                    |
|                                                                                                                                                                                                                                                                                                                                                                                                                                                                                                                                                                                                                                                                                                                                                                                                                                                                                                                                                                                                 | Restaurant                                                                |
| si katala kata | Fire Station                                                              |
| <u></u>                                                                                                                                                                                                                                                                                                                                                                                                                                                                                                                                                                                                                                                                                                                                                                                                                                                                                                                                                                                         | Office                                                                    |
|                                                                                                                                                                                                                                                                                                                                                                                                                                                                                                                                                                                                                                                                                                                                                                                                                                                                                                                                                                                                 | Hospital                                                                  |
|                                                                                                                                                                                                                                                                                                                                                                                                                                                                                                                                                                                                                                                                                                                                                                                                                                                                                                                                                                                                 | School                                                                    |
|                                                                                                                                                                                                                                                                                                                                                                                                                                                                                                                                                                                                                                                                                                                                                                                                                                                                                                                                                                                                 | HOA / Subdivision                                                         |
| <b>M</b>                                                                                                                                                                                                                                                                                                                                                                                                                                                                                                                                                                                                                                                                                                                                                                                                                                                                                                                                                                                        | Golf                                                                      |
|                                                                                                                                                                                                                                                                                                                                                                                                                                                                                                                                                                                                                                                                                                                                                                                                                                                                                                                                                                                                 | Park                                                                      |
| <b>Island View</b>                                                                                                                                                                                                                                                                                                                                                                                                                                                                                                                                                                                                                                                                                                                                                                                                                                                                                                                                                                              | Island View Restaurant                                                    |
|                                                                                                                                                                                                                                                                                                                                                                                                                                                                                                                                                                                                                                                                                                                                                                                                                                                                                                                                                                                                 | Turn 2 Brewery                                                            |
| <b>SUBWAY</b>                                                                                                                                                                                                                                                                                                                                                                                                                                                                                                                                                                                                                                                                                                                                                                                                                                                                                                                                                                                   | Subway                                                                    |
| Southings                                                                                                                                                                                                                                                                                                                                                                                                                                                                                                                                                                                                                                                                                                                                                                                                                                                                                                                                                                                       | Bufalucca                                                                 |
| Watwa                                                                                                                                                                                                                                                                                                                                                                                                                                                                                                                                                                                                                                                                                                                                                                                                                                                                                                                                                                                           | Wawa                                                                      |
| TAVERN                                                                                                                                                                                                                                                                                                                                                                                                                                                                                                                                                                                                                                                                                                                                                                                                                                                                                                                                                                                          | Wild Turkey Tavern                                                        |
| Golf C                                                                                                                                                                                                                                                                                                                                                                                                                                                                                                                                                                                                                                                                                                                                                                                                                                                                                                                                                                                          | ourse                                                                     |
| Lake                                                                                                                                                                                                                                                                                                                                                                                                                                                                                                                                                                                                                                                                                                                                                                                                                                                                                                                                                                                            |                                                                           |
|                                                                                                                                                                                                                                                                                                                                                                                                                                                                                                                                                                                                                                                                                                                                                                                                                                                                                                                                                                                                 | tion Area                                                                 |
|                                                                                                                                                                                                                                                                                                                                                                                                                                                                                                                                                                                                                                                                                                                                                                                                                                                                                                                                                                                                 | oundary                                                                   |
| Paved                                                                                                                                                                                                                                                                                                                                                                                                                                                                                                                                                                                                                                                                                                                                                                                                                                                                                                                                                                                           | Road                                                                      |
|                                                                                                                                                                                                                                                                                                                                                                                                                                                                                                                                                                                                                                                                                                                                                                                                                                                                                                                                                                                                 | olston<br>ngineering<br>engineering consultants                           |
|                                                                                                                                                                                                                                                                                                                                                                                                                                                                                                                                                                                                                                                                                                                                                                                                                                                                                                                                                                                                 | 25 KENILWORTH BLVD.<br>SEBRING, FI 3370<br>863-385-5564<br>ate: 2/26/2024 |
| PIOL D                                                                                                                                                                                                                                                                                                                                                                                                                                                                                                                                                                                                                                                                                                                                                                                                                                                                                                                                                                                          | ait. 2/20/2024                                                            |