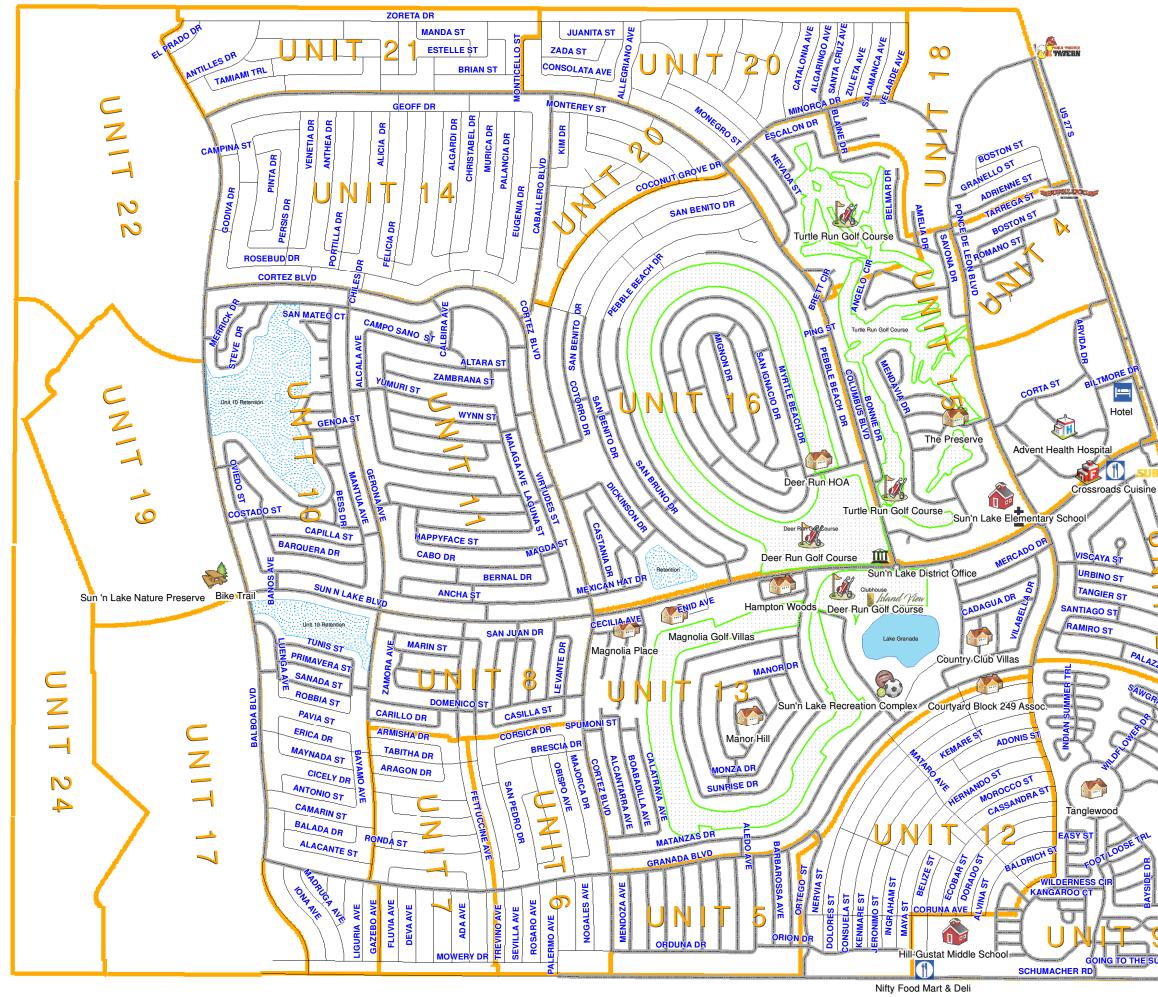

MAP SUBJECT TO ERRORS. THIS MAP SHOULD BE USED FOR ILLUSTRATIVE PURPOSES ONLY.

SUN'N LAKE FLORIDA'S CENTERPIECE COMMUNITY

# Legend

Symbols

| <b> </b>                                                                                                                                                                                                                                                                                                                                                                                                                                                                                                                                                                                                                                                                                                                                                                                                                                                                                                                                                                                                                                                                                                                                      | Hotel                                                     |
|-----------------------------------------------------------------------------------------------------------------------------------------------------------------------------------------------------------------------------------------------------------------------------------------------------------------------------------------------------------------------------------------------------------------------------------------------------------------------------------------------------------------------------------------------------------------------------------------------------------------------------------------------------------------------------------------------------------------------------------------------------------------------------------------------------------------------------------------------------------------------------------------------------------------------------------------------------------------------------------------------------------------------------------------------------------------------------------------------------------------------------------------------|-----------------------------------------------------------|
| 8                                                                                                                                                                                                                                                                                                                                                                                                                                                                                                                                                                                                                                                                                                                                                                                                                                                                                                                                                                                                                                                                                                                                             | Community/Recreation Center                               |
| t                                                                                                                                                                                                                                                                                                                                                                                                                                                                                                                                                                                                                                                                                                                                                                                                                                                                                                                                                                                                                                                                                                                                             | Church                                                    |
|                                                                                                                                                                                                                                                                                                                                                                                                                                                                                                                                                                                                                                                                                                                                                                                                                                                                                                                                                                                                                                                                                                                                               | Restaurant                                                |
| si katala | Fire Station                                              |
| <u></u>                                                                                                                                                                                                                                                                                                                                                                                                                                                                                                                                                                                                                                                                                                                                                                                                                                                                                                                                                                                                                                                                                                                                       | Office                                                    |
|                                                                                                                                                                                                                                                                                                                                                                                                                                                                                                                                                                                                                                                                                                                                                                                                                                                                                                                                                                                                                                                                                                                                               | Hospital                                                  |
|                                                                                                                                                                                                                                                                                                                                                                                                                                                                                                                                                                                                                                                                                                                                                                                                                                                                                                                                                                                                                                                                                                                                               | School                                                    |
|                                                                                                                                                                                                                                                                                                                                                                                                                                                                                                                                                                                                                                                                                                                                                                                                                                                                                                                                                                                                                                                                                                                                               | HOA / Subdivision                                         |
| <b>M</b>                                                                                                                                                                                                                                                                                                                                                                                                                                                                                                                                                                                                                                                                                                                                                                                                                                                                                                                                                                                                                                                                                                                                      | Golf                                                      |
|                                                                                                                                                                                                                                                                                                                                                                                                                                                                                                                                                                                                                                                                                                                                                                                                                                                                                                                                                                                                                                                                                                                                               | Park                                                      |
| <b>Island View</b>                                                                                                                                                                                                                                                                                                                                                                                                                                                                                                                                                                                                                                                                                                                                                                                                                                                                                                                                                                                                                                                                                                                            | Island View Restaurant                                    |
|                                                                                                                                                                                                                                                                                                                                                                                                                                                                                                                                                                                                                                                                                                                                                                                                                                                                                                                                                                                                                                                                                                                                               | Turn 2 Brewery                                            |
| <b>SUBWAY</b>                                                                                                                                                                                                                                                                                                                                                                                                                                                                                                                                                                                                                                                                                                                                                                                                                                                                                                                                                                                                                                                                                                                                 | Subway                                                    |
| Southings                                                                                                                                                                                                                                                                                                                                                                                                                                                                                                                                                                                                                                                                                                                                                                                                                                                                                                                                                                                                                                                                                                                                     | Bufalucca                                                 |
| Watwa                                                                                                                                                                                                                                                                                                                                                                                                                                                                                                                                                                                                                                                                                                                                                                                                                                                                                                                                                                                                                                                                                                                                         | Wawa                                                      |
| TAVERN                                                                                                                                                                                                                                                                                                                                                                                                                                                                                                                                                                                                                                                                                                                                                                                                                                                                                                                                                                                                                                                                                                                                        | Wild Turkey Tavern                                        |
| Golf C                                                                                                                                                                                                                                                                                                                                                                                                                                                                                                                                                                                                                                                                                                                                                                                                                                                                                                                                                                                                                                                                                                                                        | ourse                                                     |
| Lake                                                                                                                                                                                                                                                                                                                                                                                                                                                                                                                                                                                                                                                                                                                                                                                                                                                                                                                                                                                                                                                                                                                                          |                                                           |
|                                                                                                                                                                                                                                                                                                                                                                                                                                                                                                                                                                                                                                                                                                                                                                                                                                                                                                                                                                                                                                                                                                                                               | tion Area                                                 |
|                                                                                                                                                                                                                                                                                                                                                                                                                                                                                                                                                                                                                                                                                                                                                                                                                                                                                                                                                                                                                                                                                                                                               | oundary                                                   |
| Paved                                                                                                                                                                                                                                                                                                                                                                                                                                                                                                                                                                                                                                                                                                                                                                                                                                                                                                                                                                                                                                                                                                                                         | Road                                                      |
|                                                                                                                                                                                                                                                                                                                                                                                                                                                                                                                                                                                                                                                                                                                                                                                                                                                                                                                                                                                                                                                                                                                                               | olston<br>ngineering<br>engineering consultants           |
|                                                                                                                                                                                                                                                                                                                                                                                                                                                                                                                                                                                                                                                                                                                                                                                                                                                                                                                                                                                                                                                                                                                                               | 225 KENILWORTH BLVD.<br>SEBRING, FL 33870<br>863-385-5564 |
| PIOL D                                                                                                                                                                                                                                                                                                                                                                                                                                                                                                                                                                                                                                                                                                                                                                                                                                                                                                                                                                                                                                                                                                                                        | ate: 2/26/2024                                            |